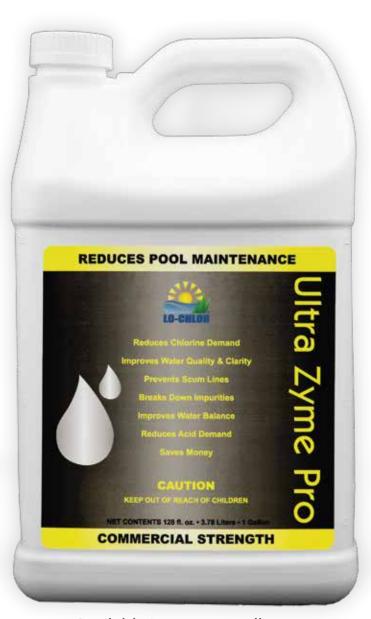

## Ultra Zyme Pro

- Breaks down organics
- Reduces chlorine demand
- Reduces maintenance time
- Eliminates scum lines
- Improves water clarity
- Extends filter cycles
- Reduces acid demand
- Improves water balance
- Safe, non-toxic, biodegradable
- Compatible with chlorine generators

Ultra Zyme Pro<sup>™</sup> is a powerful, broad spectrum enzyme formulation that breaks down the organic load in a pool to lessen the burdens on pool professionals and on sanitizing chemicals. Regular dosing with a small amount of Ultra Zyme Pro<sup>™</sup> decreases chlorine demand by up to 30%, all in an easy-to-use concentrated liquid that can be dosed by hand or by automated pump.